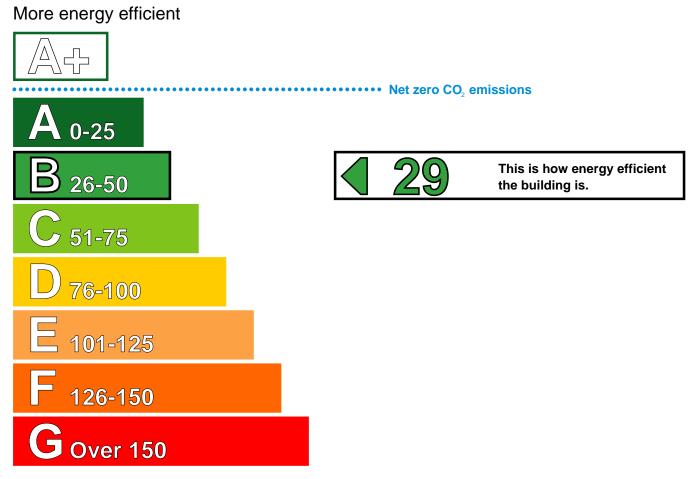

## Energy Performance Asset Rating

Less energy efficient

## **Technical information**

Main heating fuel:GridBuilding environment:HeaTotal useful floor area (m²):258Building complexity4

Grid Supplied Electricity Heating and Natural Ventilation 258

#### **Benchmarks**

Buildings similar to this one could have ratings as follows:

78

39

If newly built