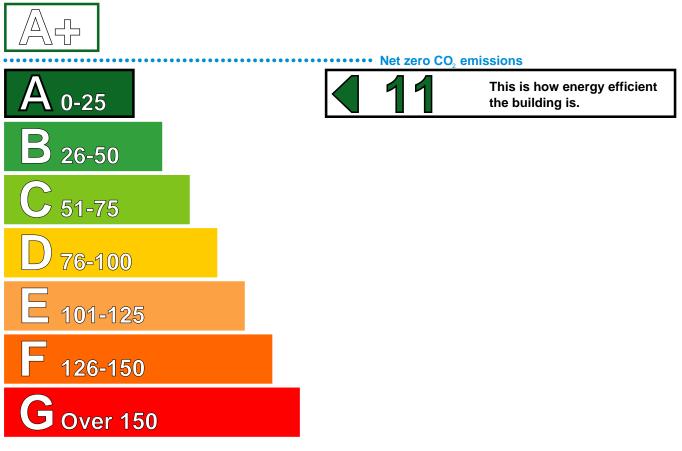

# Energy Performance Asset Rating

More energy efficient

Less energy efficient

#### **Benchmarks**

Buildings similar to this one could have ratings as follows:

81

39

If newly built

If typical of the existing stock