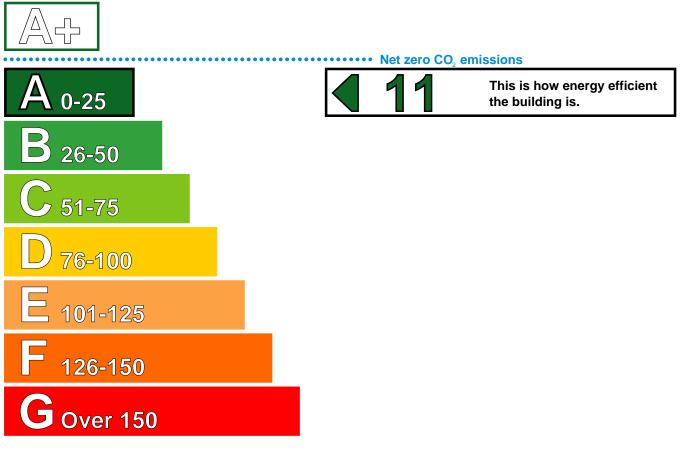

# Energy Performance Asset Rating

More energy efficient

Less energy efficient

### **Benchmarks**

Buildings similar to this one could have ratings as follows:

<u>81</u>

39

If newly built

If typical of the existing stock