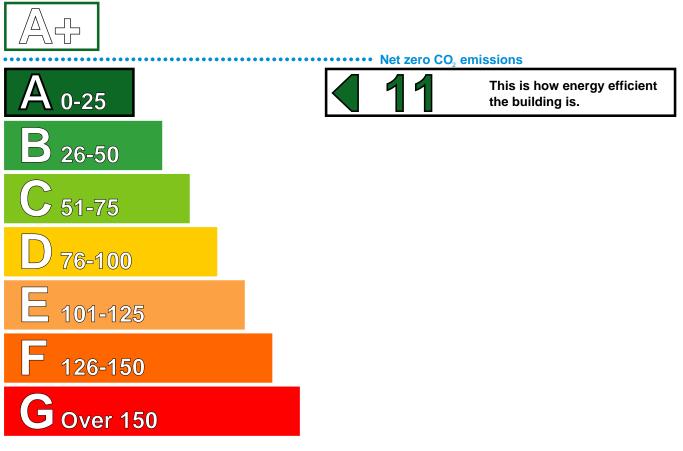

## Energy Performance Asset Rating

More energy efficient

Less energy efficient

## **Technical information**

Main heating fuel:GridBuilding environment:HeatTotal useful floor area (m²):158Building complexity4

Grid Supplied Electricity Heating and Natural Ventilation 158

#### **Benchmarks**

Buildings similar to this one could have ratings as follows:

81

39

If newly built

If typical of the existing stock